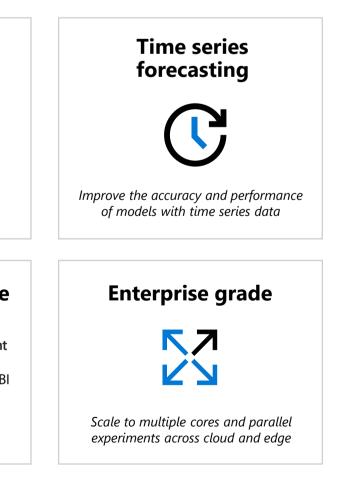

## Accelerate + simplify Al at scale with automated machine learning

Get started quickly and accelerate your path to high-accuracy models with a service that does the most time-consuming part for you.

With automated machine learning in Azure Machine Learning service, we can focus our testing on the most accurate models and avoid testing a large range of less valuable models, because it retains only the ones we want. That saves months of time for us."