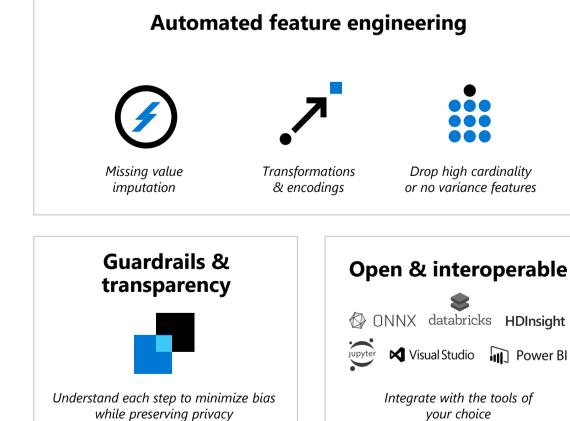

## Accelerate + simplify Al at scale with automated machine learning

Get started quickly and accelerate your path to high-accuracy models with a service that does the most time-consuming part for you.

With automated machine learning in Azure Machine Learning service, we can focus our testing on the most accurate models and avoid testing a large range of less valuable models, because it retains only the ones we want. That saves months of time for us."