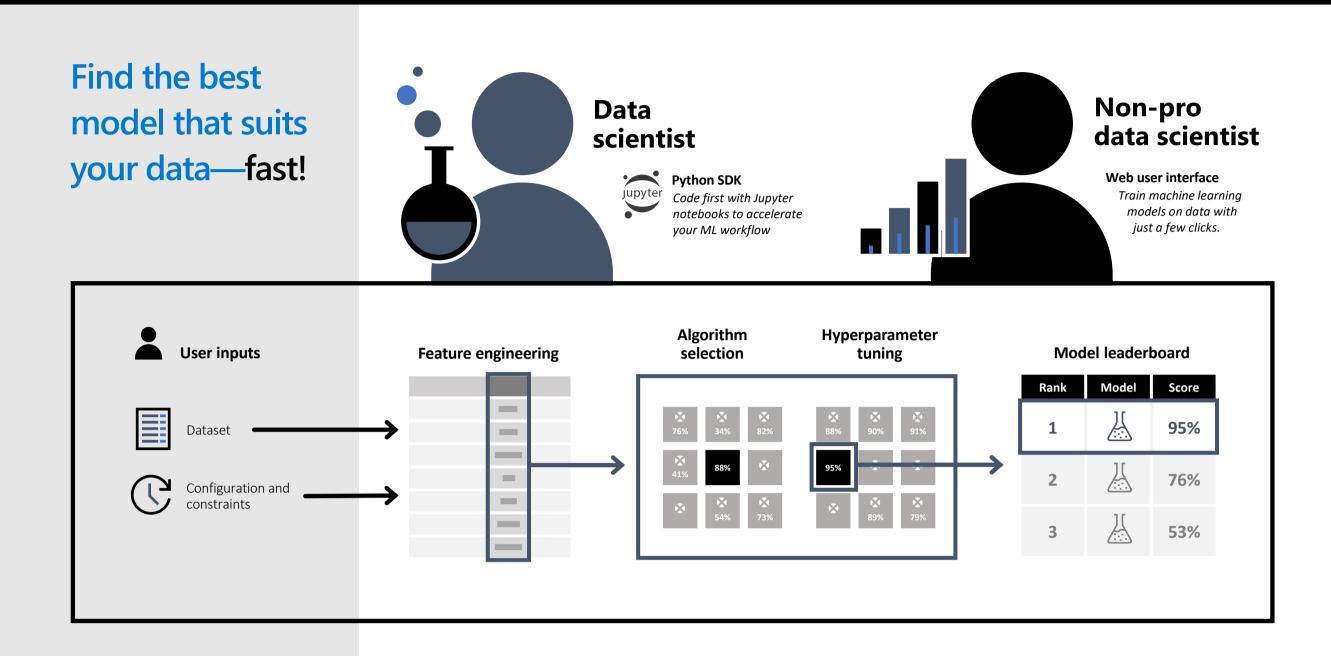

## Accelerate + simplify Al at scale with automated machine learning

Get started quickly and accelerate your path to high-accuracy models with a service that does the most time-consuming part for you.

With automated machine learning in Azure Machine Learning service, we can focus our testing on the most accurate models and avoid testing a large range of less valuable models, because it retains only the ones we want. That saves months of time for us."