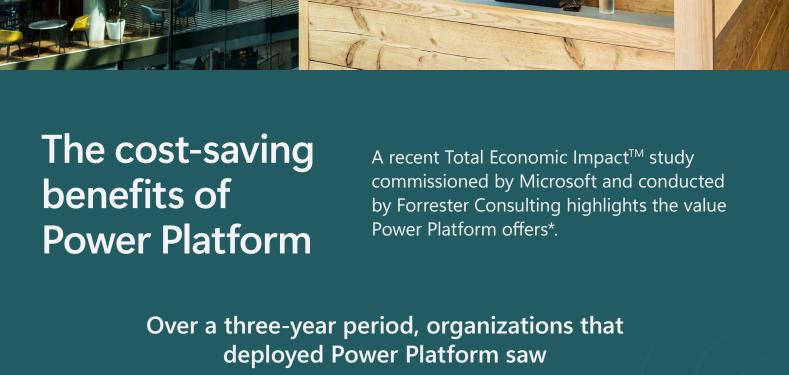

Financial savings over a risk-adjusted three-year period

\$61.4M

in app, automation, and

web development costs<sup>2</sup>

\*Disclaimer: The Forrester Total Economic Impact™ study results are based on participants' experiences aggregated into a composite organization with \$10B in annual revenue and 30,000 employees.