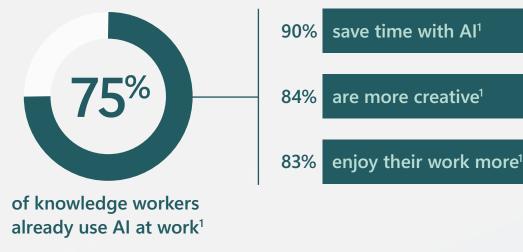

### Is your organization keeping up with AI? With Al already at work, the next step is making it work

for you. But where do your leaders and workforce stand on adopting AI tools at work?

For employees, the consensus is clear...